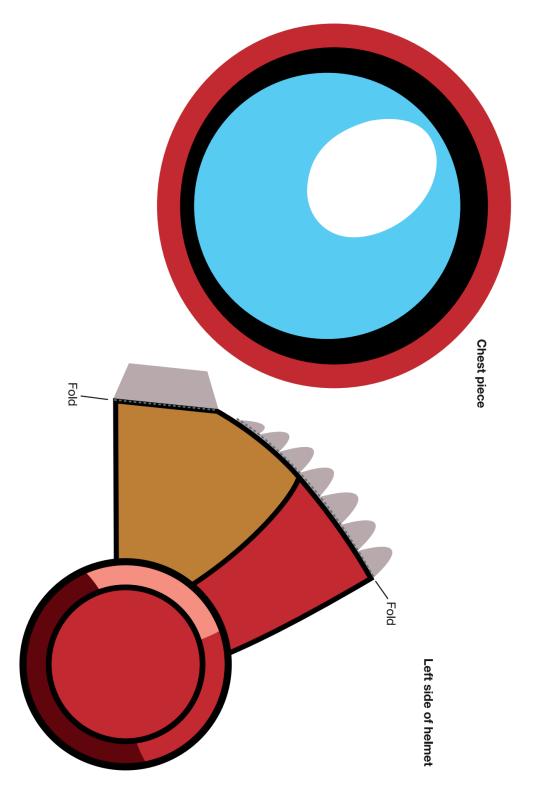

1. Print out the template on regular paper or cardstock and cut out the pieces.

2. Cut out the eye holes on the front of the mask, and make folds along all dotted lines. Using glue or double-sided tape, secure each tab to its corresponding piece. Punch holes on the sides of the mask where indicated.

3. Secure tabs on the right side of the helmet to their corresponding pieces.

4. Secure tabs on the left side of the helmet to the right side of the helmet to make the piece symmetrical.

5. Align the top of the helmet with the shaded area on the face mask, and secure with glue or double-sided tape.

6. Tie a string to each hole in the mask, and tie at the back of your head to secure Iron Man's helmet.

7. Using double sided tape or a pin, secure the chest piece to your clothing.