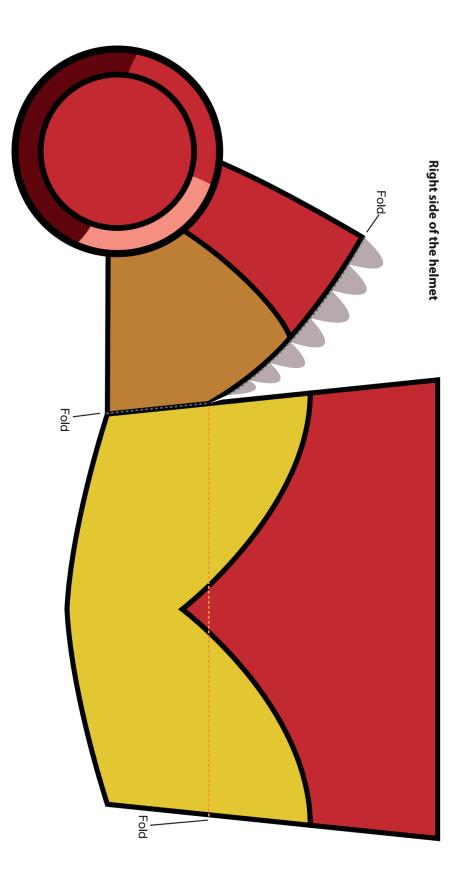

#### DOT TO DOT

© MARVEL 2022

TM & © MARVEL

1. Print out the template on regular paper or cardstock and cut out the pieces.

2. Starting with the front of the helmet, make all folds along dotted lines away from you. Using glue or double-sided tape, secure all tabs to their corrosponding pieces.

3. Three helmet straps have been provided. Cut out two straps, and attach one to each side of the helmet, aligning with the black borders at the top and bottom of the straps with the corresponding black borders on the front of the helmet. Wrap the straps around your head to determine the exact size of the helmet. Secure the straps when you're satisfied with the fit. You may use the third strap if two are insufficient.

4. Fold each wing in half along the dotted line and secure so that the design is two sided. Ailgn each helmet wing with its corresponding shaded semicircle and secure with glue or tape.

TM & © MARVEL

TM & © MARVEL