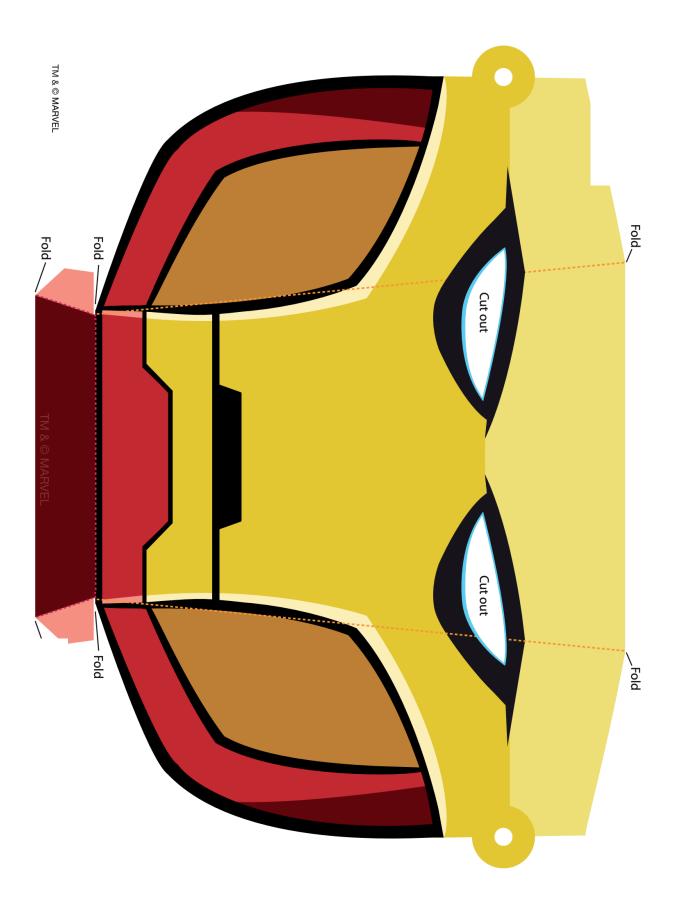

1. Print out the template on regular paper or cardstock and cut out the pieces.

2. Cut out the eye holes on the front of the mask, and make folds along all dotted lines. Using glue or double-sided tape, secure each tab to its corresponding piece. Punch holes on the sides of the mask where indicated.

3. Secure tabs on the right side of the helmet to their corresponding pieces.

4. Secure tabs on the left side of the helmet to the right side of the helmet to make the piece symmetrical.

5. Align the top of the helmet with the shaded area on the face mask, and secure with glue or double-sided tape.

6. Tie a string to each hole in the mask, and tie at the back of your head to secure Iron Man's helmet.

7. Using double sided tape or a pin, secure the chest piece to your clothing.