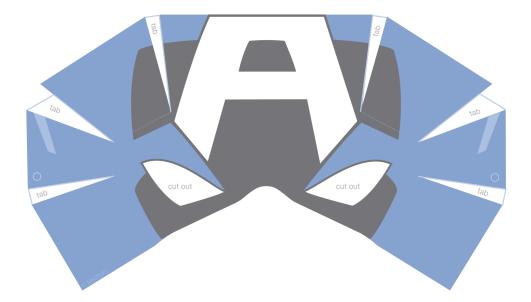

#### CAP AMERICA MASK

TM & © MARVEL

#### CAP AMERICA MASK

1. Print the Captain America Mask on card stock. Cut out the mask, including the wings and the eye holes. Be sure to cut along the solid blue lines on one side of each tab.

2. Make all folds along the dashed lines away from you.

3. Using glue or double-sided tape, secure each tab to the back of the mask.

4 Fold each wing in half along the dashed line. Glue or tape the sides together so the wing design is double-sided. Glue or tape each wing to the sides of the mask where it is marked with a light blue rectangle. The wings should look like upside down hockey sticks, the wider part on top pointing toward the back of the mask.

5. Punch holes where indicated on each side of the mask. Tie a string to each hole, and secure it to your face by tying the two strings together at the backof your head.