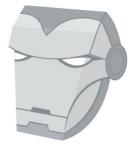

1. Print out the template on regular paper or cardstock and cut out the pieces.

2. Cut out the eye holes on the front of the mask, and make folds along all dotted lines. Using glue or double-sided tape, secure each tab to its corresponding piece. Punch holes on the sides of the mask where indicated.

3. Secure tabs on the right side of the helmet to their corresponding pieces.

4. Secure tabs on the left side of the helmet to the right side of the helmet to make the piece symmetrical.

5. Align the top of the helmet with the shaded area on the face mask, and secure with glue or double-sided tape.

6. Tie a string to each hole in the mask, and tie at the back of your head to secure Iron Man's helmet.

7. Using double sided tape or a pin, secure the chest piece to your clothing.