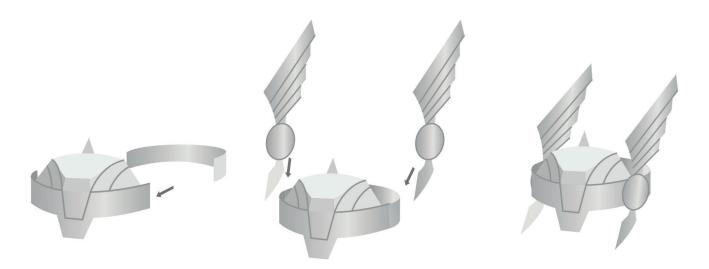

4. Fold each wing in half along the dotted line and secure so that the design is two sided. Ailgn each helmet wing with its corresponding shaded semicircle and secure with glue or tape.

TM & © MARVEL

TM & © MARVEL