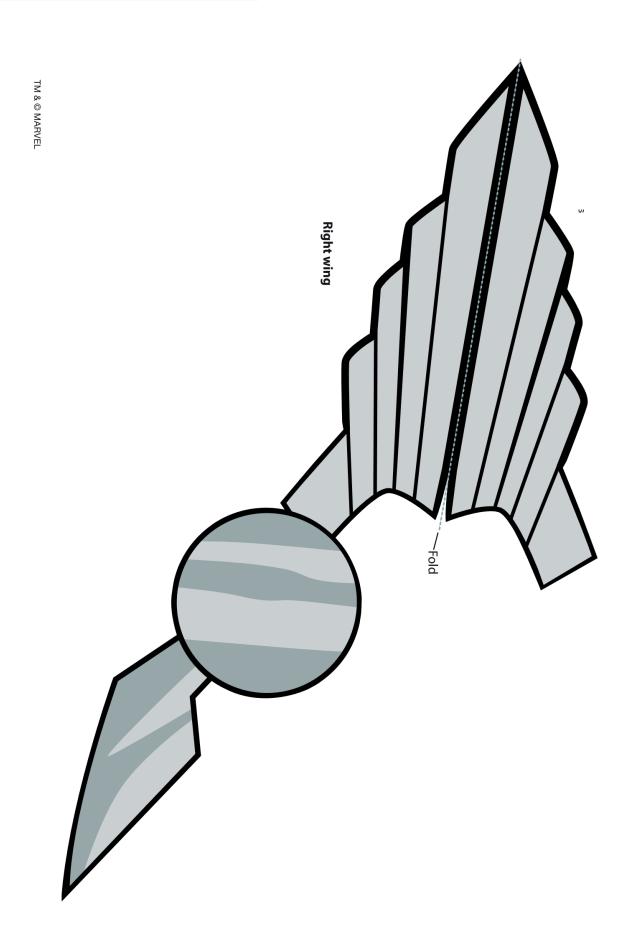

4. Fold each wing in half along the dotted line and secure so that the design is two sided. Ailgn each helmet wing with its corresponding shaded semicircle and secure with glue or tape.

TM & © MARVEL

TM & © MARVEL