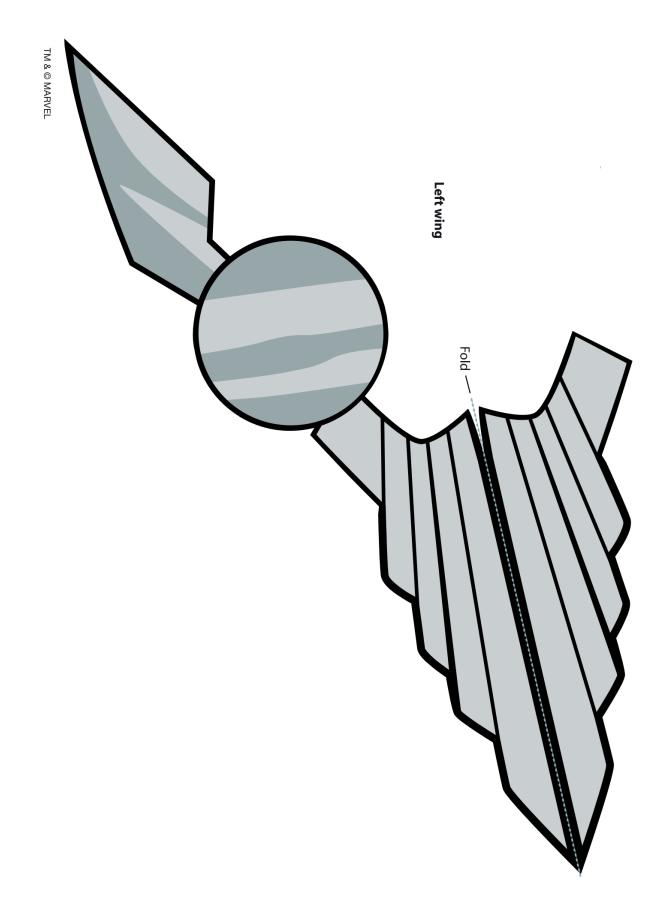

4. Fold each wing in half along the dotted line and secure so that the design is two sided. Ailgn each helmet wing with its corresponding shaded semicircle and secure with glue or tape.

TM & © MARVEL

TM & © MARVEL