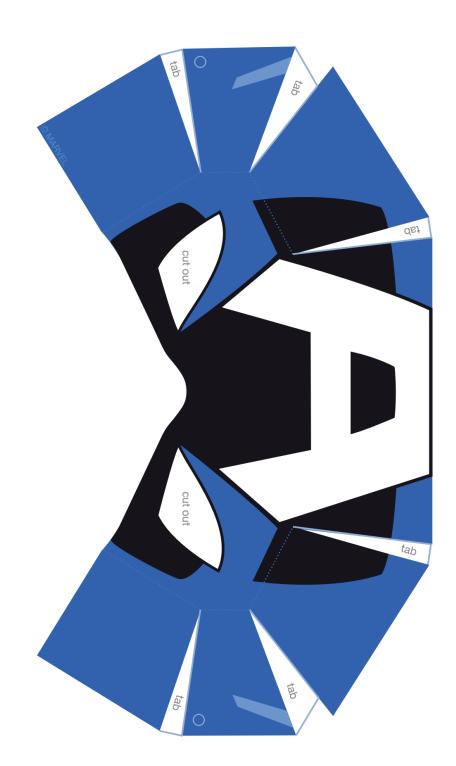

#### CAP AMERICA MASK

TM & © MARVEL

#### CAP AMERICA MASK

1. Print the Captain America Mask on card stock. Cut out the mask, including the wings and the eye holes. Be sure to cut along the solid blue lines on one side of each tab.

2. Make all folds along the dashed lines away from you.

3. Using glue or double-sided tape, secure each tab to the back of the mask.

4 Fold each wing in half along the dashed line. Glue or tape the sides together so the wing design is double-sided. Glue or tape each wing to the sides of the mask where it is marked with a light blue rectangle. The wings should look like upside down hockey sticks, the wider part on top pointing toward the back of the mask.

5. Punch holes where indicated on each side of the mask. Tie a string to each hole, and secure it to your face by tying the two strings together at the backof your head.