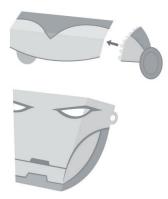

1. Print out the template on regular paper or cardstock and cut out the pieces.

2. Cut out the eye holes on the front of the mask, and make folds along all dotted lines. Using glue or double-sided tape, secure each tab to its corresponding piece. Punch holes on the sides of the mask where indicated.

3. Secure tabs on the right side of the helmet to their corresponding pieces.

4. Secure tabs on the left side of the helmet to the right side of the helmet to make the piece symmetrical.

5. Align the top of the helmet with the shaded area on the face mask, and secure with glue or double-sided tape.

6. Tie a string to each hole in the mask, and tie at the back of your head to secure Iron Man's helmet.

7. Using double sided tape or a pin, secure the chest piece to your clothing.